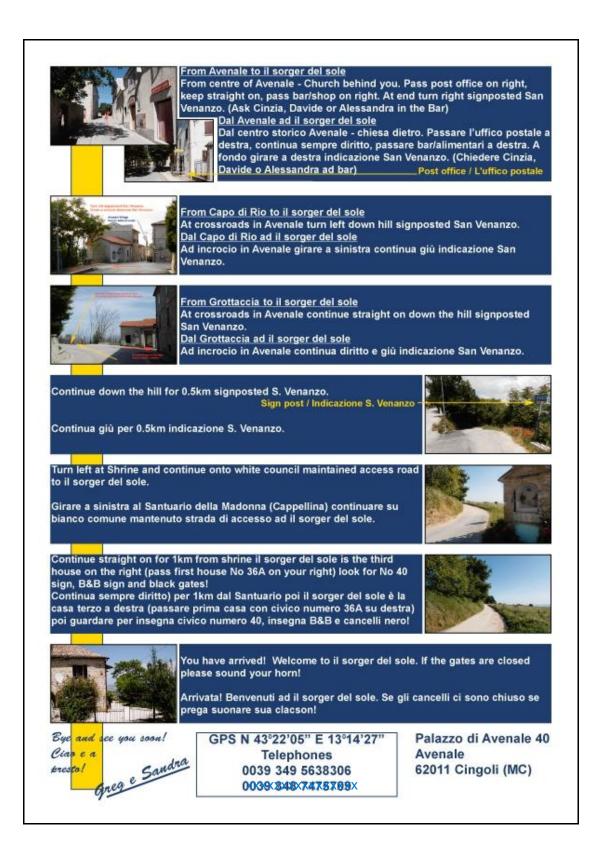

## This page shows where we are with respect to Cingoli, Capo di Rio, Avenale, San Venanzo and Troviggiano. The second page gives precise details on how to find us from Avenale.

The directions below show our recommended arrival route from Avenale. We also recommend that you print off these directions and bring them with you. We further recommend that you try and arrive with us before it becomes dark.

- 1) Arrival from the village itself.
- 2) Arrival from Capo di Rio (Or from Cingoli via Capo di Rio).
- 3) Arrival from Grottaccia (Or from Macerata or Treia via Grottaccia).

Please note – sometimes it is difficult to see the sign "San Venanzo" when cars park next to it!

Nota – qualchevolte è difficile vedere il segno "San Venanzo" quando le auto parcheggiano acconto ad essa!

Please continue onto the next page - thanks.

Continua alla pagina successive - grazie.