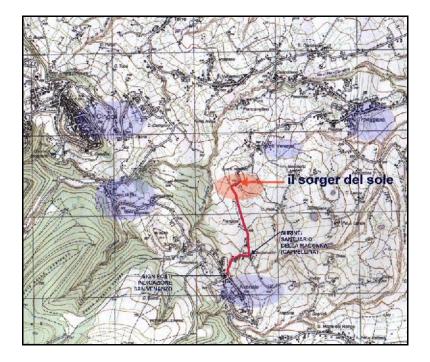

## This page shows where we are with respect to Cingoli, Capo di Rio, Avenale, San Venanzo and Troviggiano. The second page gives precise details on how to find us from Avenale.

The directions below show our recommended arrival route from Avenale. We also recommend that you print off these directions and bring them with you. We further recommend that you try and arrive with us before it becomes dark.

- 1) Arrival from the village itself.
- 2) Arrival from Capo di Rio (Or from Cingoli via Capo di Rio).
- 3) Arrival from Grottaccia (Or from Macerata or Treia via Grottaccia).

Please note – sometimes it is difficult to see the sign "San Venanzo" when cars park next to it!

Nota – qualchevolte è difficile vedere il segno "San Venanzo" quando le auto parcheggiano acconto ad essa!

Please continue onto the next page - thanks.

Continua alla pagina successive - grazie.