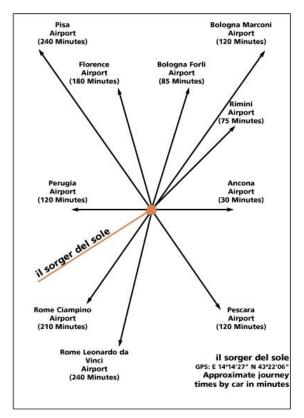

## Choosing your destination and arrival airport for il sorger del sole

As airlines and the airports they use are constantly changed the easiest way to choose your arrival airport for il sorger del sole is to look at the airports illustrated below. Go into each Italian airport's website and check all destination airports. For example, if you visited Ancona Airport's website and you wanted to fly from the UK then destinations from Ancona Airport would be to Stansted Airport. However, if you wished to fly at a different time then if you visited for example, Bologna Airport's website and checked out its destinations it would show alternative airports, flight times and carriers flying to the UK.